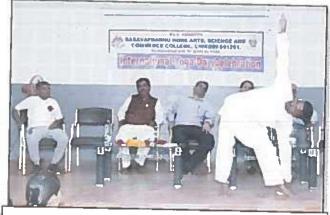

# NSS Cell

| Title of the<br>Programme     | International Yoga Day                                                                                                                                                                                                                                                                    |                                                                                                                                                                                                                                                                                                                                                                                                                                                                                                                                                                                                                                                               |  |
|-------------------------------|-------------------------------------------------------------------------------------------------------------------------------------------------------------------------------------------------------------------------------------------------------------------------------------------|---------------------------------------------------------------------------------------------------------------------------------------------------------------------------------------------------------------------------------------------------------------------------------------------------------------------------------------------------------------------------------------------------------------------------------------------------------------------------------------------------------------------------------------------------------------------------------------------------------------------------------------------------------------|--|
| Date                          | 21.06.2016                                                                                                                                                                                                                                                                                |                                                                                                                                                                                                                                                                                                                                                                                                                                                                                                                                                                                                                                                               |  |
| Place                         | Sabhabhavan of the college                                                                                                                                                                                                                                                                |                                                                                                                                                                                                                                                                                                                                                                                                                                                                                                                                                                                                                                                               |  |
| Resource person               | Shri. Vasant Hosamani                                                                                                                                                                                                                                                                     |                                                                                                                                                                                                                                                                                                                                                                                                                                                                                                                                                                                                                                                               |  |
| No. of participants           | Staff: 32                                                                                                                                                                                                                                                                                 | Students: 180                                                                                                                                                                                                                                                                                                                                                                                                                                                                                                                                                                                                                                                 |  |
| Objectives                    | <ul> <li>To strengthen the global co-ordination among people through yoga.</li> <li>To make people aware of physical and mental health.</li> <li>To get win over all the health issues through Yoga practice.</li> <li>To educate staff and students about importance of Yoga.</li> </ul> |                                                                                                                                                                                                                                                                                                                                                                                                                                                                                                                                                                                                                                                               |  |
| Summary of the<br>Proceedings | Yoga and Yoga Practice. The prog<br>Shri Vasant Hosamani, an expert<br>programme was started with welcon<br>lecturer in Chemistry. Chief gues<br>importance and usefulness of perform<br>of various asanas like Bhujasan, D<br>the participants. All teaching an                          | International Yoga Day is celebrated by conducting special lecture on<br>Yoga and Yoga Practice. The program started at 10 am in the college.<br>Shri Vasant Hosamani, an expert in Yoga was the chief guest. The<br>programme was started with welcome address by Shri Prasad Palanakar,<br>lecturer in Chemistry. Chief guest of the programme explained the<br>importance and usefulness of performing Yoga. He made a demonstration<br>of various asanas like Bhujasan, Dhanurasana, Siddhasana and more to<br>the participants. All teaching and non-teaching staff, students got<br>benefitted from this program. Program concluded by vote of thank by |  |