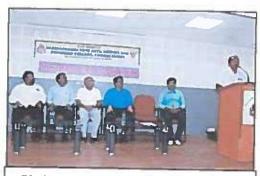

# NSS Cell

| Title of the<br>Programme     | International Yoga Day                                                                                                                                                                                                                                                                    |                                                                                                                                                                                                                                                                                                                                                                                                                                                                                                                                                                                                                                                               |  |
|-------------------------------|-------------------------------------------------------------------------------------------------------------------------------------------------------------------------------------------------------------------------------------------------------------------------------------------|---------------------------------------------------------------------------------------------------------------------------------------------------------------------------------------------------------------------------------------------------------------------------------------------------------------------------------------------------------------------------------------------------------------------------------------------------------------------------------------------------------------------------------------------------------------------------------------------------------------------------------------------------------------|--|
| Date                          | 21.06.2016                                                                                                                                                                                                                                                                                |                                                                                                                                                                                                                                                                                                                                                                                                                                                                                                                                                                                                                                                               |  |
| Place                         | Sabhabhavan of the college                                                                                                                                                                                                                                                                |                                                                                                                                                                                                                                                                                                                                                                                                                                                                                                                                                                                                                                                               |  |
| Resource person               | Shri. Vasant Hosamani                                                                                                                                                                                                                                                                     |                                                                                                                                                                                                                                                                                                                                                                                                                                                                                                                                                                                                                                                               |  |
| No. of participants           | Staff: 32                                                                                                                                                                                                                                                                                 | Students: 180                                                                                                                                                                                                                                                                                                                                                                                                                                                                                                                                                                                                                                                 |  |
| Objectives                    | <ul> <li>To strengthen the global co-ordination among people through yoga.</li> <li>To make people aware of physical and mental health.</li> <li>To get win over all the health issues through Yoga practice.</li> <li>To educate staff and students about importance of Yoga.</li> </ul> |                                                                                                                                                                                                                                                                                                                                                                                                                                                                                                                                                                                                                                                               |  |
| Summary of the<br>Proceedings | Yoga and Yoga Practice. The prog<br>Shri Vasant Hosamani, an expert<br>programme was started with welcon<br>lecturer in Chemistry. Chief gues<br>importance and usefulness of perform<br>of various asanas like Bhujasan, D<br>the participants. All teaching an                          | International Yoga Day is celebrated by conducting special lecture on<br>Yoga and Yoga Practice. The program started at 10 am in the college.<br>Shri Vasant Hosamani, an expert in Yoga was the chief guest. The<br>programme was started with welcome address by Shri Prasad Palanakar,<br>lecturer in Chemistry. Chief guest of the programme explained the<br>importance and usefulness of performing Yoga. He made a demonstration<br>of various asanas like Bhujasan, Dhanurasana, Siddhasana and more to<br>the participants. All teaching and non-teaching staff, students got<br>benefitted from this program. Program concluded by vote of thank by |  |

## PHOTOS

Shri. Prasad Palanakar welcoming the gathering

Audience at International Yoga Day celebration

Audience listening to Shri Vasant Hosamani

PiRrincipal L KLES'S Basavaprabhu Kore Arts, Science and Commerce Colleg CHIKODI - 591 201