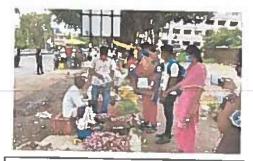

## **Department of BOTANY** Eco-Club **Extension Activities 2016-17**

| Title of the<br>Programme | Symposium on "Organic farming"                                                                                                                                                                                                                                                                                                                                                                                                                                                                                                                                 |
|---------------------------|----------------------------------------------------------------------------------------------------------------------------------------------------------------------------------------------------------------------------------------------------------------------------------------------------------------------------------------------------------------------------------------------------------------------------------------------------------------------------------------------------------------------------------------------------------------|
| Time and Date             | 3 pm to 7 pm, 23 <sup>rd</sup> March, 2017                                                                                                                                                                                                                                                                                                                                                                                                                                                                                                                     |
| Place                     | Kadashiddheshwar Temple<br>Manjari Tq. Chikodi                                                                                                                                                                                                                                                                                                                                                                                                                                                                                                                 |
| No. of Beneficiaries      | 56                                                                                                                                                                                                                                                                                                                                                                                                                                                                                                                                                             |
| Guest Speakers            | Dr. G. P. Yelvattimath,<br>Sri. B. A. Patil of Manjari<br>Sri Ajit Shiddagouda Patil, Chairman Org. Farmers Club. Manjari                                                                                                                                                                                                                                                                                                                                                                                                                                      |
| Objectives                | <ul> <li>To create awareness among farmers about significance of organic farming</li> <li>To educate farmers for the preparation of natural disinfectants</li> <li>To educate the farmers for the preparation of biofertilizers like bijamruta, nimastra, agniastra and dashparni kashaya</li> </ul>                                                                                                                                                                                                                                                           |
| Summary of the<br>Program | The program was conducted by the department of Botany along with<br>the students of CBZ Combination of our college in Manjari village in<br>collaboration with Gramapanchayat Manjari.<br>Sri G. P. Yelwattimath, Head of the Department of Botany and<br>Sri. B. A. Patil of Manjari spoke on the importance of Organic<br>Farming. Senior farmers along with office staff of Grampanchayat<br>were present Farmers shared their opinions about the practice of<br>organic farming in the Village The program ended woth vote of thanks<br>by Sri R. R. Naik. |

1 160 A 19

A AND A REAL TO THE THE AREA

**Photos:** 

Dignitaries on the stage

Organic farmers and students with staff member of the college

Maur

Principal PRINCIPAL KLES'S Basavaprabhu Koro Arts, Science and Commerce Colle CHIKODI - 591 201