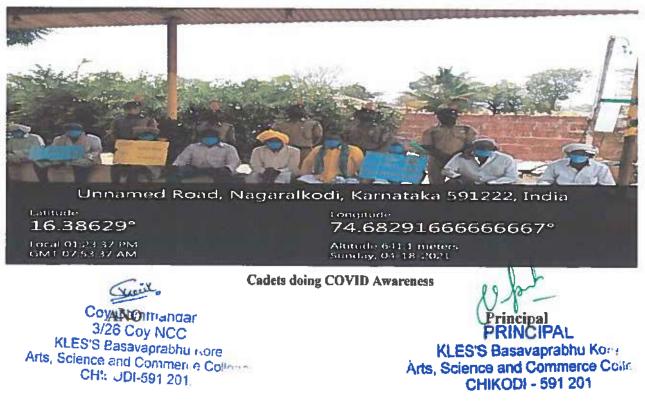

ation was.</li> <li>Encougraging people to get vaccinated</li> </ul> |
| 3/26 Coy NCC cadets went to one of the village in Nagarmunoli. They provided them the complete information about the vaccine. People were convinced that the vaccine was very necessary to protect the infection. The village elders and women's were involved in this vigilant programme.                                                                       |
|                                                                                                                                                                                                                                                                                                                                                                  |

**Photos:** 



|          | and the             |                                |                          |