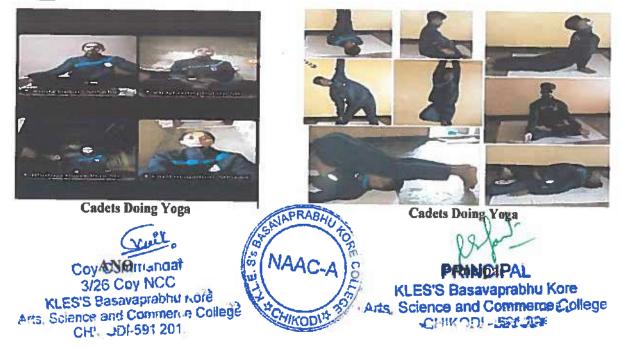

# NSS Cell

| Title of the<br>Programme     | International Yoga Day                                                                                                                                                                                                                                                                    |                                                                                                                                                                                                                                                                                                                                                                                                                                                                                                                                                                                                                                                               |  |
|-------------------------------|-------------------------------------------------------------------------------------------------------------------------------------------------------------------------------------------------------------------------------------------------------------------------------------------|---------------------------------------------------------------------------------------------------------------------------------------------------------------------------------------------------------------------------------------------------------------------------------------------------------------------------------------------------------------------------------------------------------------------------------------------------------------------------------------------------------------------------------------------------------------------------------------------------------------------------------------------------------------|--|
| Date                          | 21.06.2016                                                                                                                                                                                                                                                                                |                                                                                                                                                                                                                                                                                                                                                                                                                                                                                                                                                                                                                                                               |  |
| Place                         | Sabhabhavan of the college                                                                                                                                                                                                                                                                |                                                                                                                                                                                                                                                                                                                                                                                                                                                                                                                                                                                                                                                               |  |
| Resource person               | Shri. Vasant Hosamani                                                                                                                                                                                                                                                                     |                                                                                                                                                                                                                                                                                                                                                                                                                                                                                                                                                                                                                                                               |  |
| No. of participants           | Staff: 32                                                                                                                                                                                                                                                                                 | Students: 180                                                                                                                                                                                                                                                                                                                                                                                                                                                                                                                                                                                                                                                 |  |
| Objectives                    | <ul> <li>To strengthen the global co-ordination among people through yoga.</li> <li>To make people aware of physical and mental health.</li> <li>To get win over all the health issues through Yoga practice.</li> <li>To educate staff and students about importance of Yoga.</li> </ul> |                                                                                                                                                                                                                                                                                                                                                                                                                                                                                                                                                                                                                                                               |  |
| Summary of the<br>Proceedings | Yoga and Yoga Practice. The prog<br>Shri Vasant Hosamani, an expert<br>programme was started with welcon<br>lecturer in Chemistry. Chief gues<br>importance and usefulness of perform<br>of various asanas like Bhujasan, D<br>the participants. All teaching an                          | International Yoga Day is celebrated by conducting special lecture on<br>Yoga and Yoga Practice. The program started at 10 am in the college.<br>Shri Vasant Hosamani, an expert in Yoga was the chief guest. The<br>programme was started with welcome address by Shri Prasad Palanakar,<br>lecturer in Chemistry. Chief guest of the programme explained the<br>importance and usefulness of performing Yoga. He made a demonstration<br>of various asanas like Bhujasan, Dhanurasana, Siddhasana and more to<br>the participants. All teaching and non-teaching staff, students got<br>benefitted from this program. Program concluded by vote of thank by |  |

## PHOTOS

Shri. Prasad Palanakar welcoming the gathering

Audience at International Yoga Day celebration

Audience listening to Shri Vasant Hosamani

PiRrincipal L KLES'S Basavaprabhu Kore Arts, Science and Commerce Colleg CHIKODI - 591 201