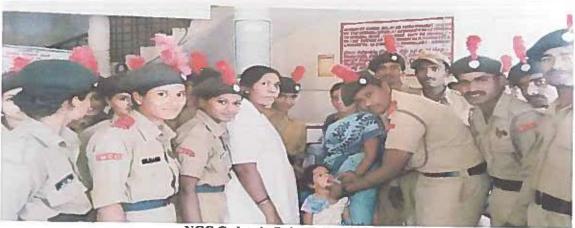

Ref.No.KLES/PKH/BB/2016

To, The Principal K.L.E Society's Basavaprabhu Kore Arts,Science & Commerce College Chikodi-591201 Date:01/08/2016

2

PEH-2018-0667

Sub: Letter of Appreciation

Dear Sir,

On behalf of Blood Bank KLE'S Dr.Prabhakar Kore Hospital & M.R.C. Belagavi, we wish to congratulate all those who have donated blood. We express our sincere thanks and deep sense of gratitude to all the members for having come forward to donate the blood on 01/08/2016. On the occasion 69<sup>th</sup> birthday anniversary of Chancellor K.L.E.University, Chairman K.L.E Society's and Honorable member of Rajya Sabha Shri.Dr.Prabhakar Kore.

We have collected 22 units of blood. We appreciate the whole hearted efforts in organizing the blood donation camp by College.

Please convey our thanks to N.S.S Unit and all who have taken active part in making the Blood Donation Camp successful.