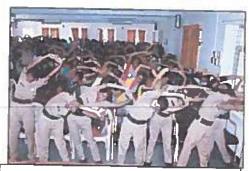

# NSS Cell

| Title of the<br>Programme     | International Yoga Day                                                                                                                                                                                                                                                                    |                                                                                                                                                                                                                                                                                                                                                                                                                                                                                                                                                                                                                                                               |  |
|-------------------------------|-------------------------------------------------------------------------------------------------------------------------------------------------------------------------------------------------------------------------------------------------------------------------------------------|---------------------------------------------------------------------------------------------------------------------------------------------------------------------------------------------------------------------------------------------------------------------------------------------------------------------------------------------------------------------------------------------------------------------------------------------------------------------------------------------------------------------------------------------------------------------------------------------------------------------------------------------------------------|--|
| Date                          | 21.06.2016                                                                                                                                                                                                                                                                                |                                                                                                                                                                                                                                                                                                                                                                                                                                                                                                                                                                                                                                                               |  |
| Place                         | Sabhabhavan of the college                                                                                                                                                                                                                                                                |                                                                                                                                                                                                                                                                                                                                                                                                                                                                                                                                                                                                                                                               |  |
| Resource person               | Shri. Vasant Hosamani                                                                                                                                                                                                                                                                     |                                                                                                                                                                                                                                                                                                                                                                                                                                                                                                                                                                                                                                                               |  |
| No. of participants           | Staff: 32                                                                                                                                                                                                                                                                                 | Students: 180                                                                                                                                                                                                                                                                                                                                                                                                                                                                                                                                                                                                                                                 |  |
| Objectives                    | <ul> <li>To strengthen the global co-ordination among people through yoga.</li> <li>To make people aware of physical and mental health.</li> <li>To get win over all the health issues through Yoga practice.</li> <li>To educate staff and students about importance of Yoga.</li> </ul> |                                                                                                                                                                                                                                                                                                                                                                                                                                                                                                                                                                                                                                                               |  |
| Summary of the<br>Proceedings | Yoga and Yoga Practice. The prog<br>Shri Vasant Hosamani, an expert<br>programme was started with welcon<br>lecturer in Chemistry. Chief gues<br>importance and usefulness of perform<br>of various asanas like Bhujasan, D<br>the participants. All teaching an                          | International Yoga Day is celebrated by conducting special lecture on<br>Yoga and Yoga Practice. The program started at 10 am in the college.<br>Shri Vasant Hosamani, an expert in Yoga was the chief guest. The<br>programme was started with welcome address by Shri Prasad Palanakar,<br>lecturer in Chemistry. Chief guest of the programme explained the<br>importance and usefulness of performing Yoga. He made a demonstration<br>of various asanas like Bhujasan, Dhanurasana, Siddhasana and more to<br>the participants. All teaching and non-teaching staff, students got<br>benefitted from this program. Program concluded by vote of thank by |  |

## PHOTOS

Shri. Prasad Palanakar welcoming the gathering

Audience at International Yoga Day celebration

Audience listening to Shri Vasant Hosamani

PiRrincipal L KLES'S Basavaprabhu Kore Arts, Science and Commerce Colleg CHIKODI - 591 201