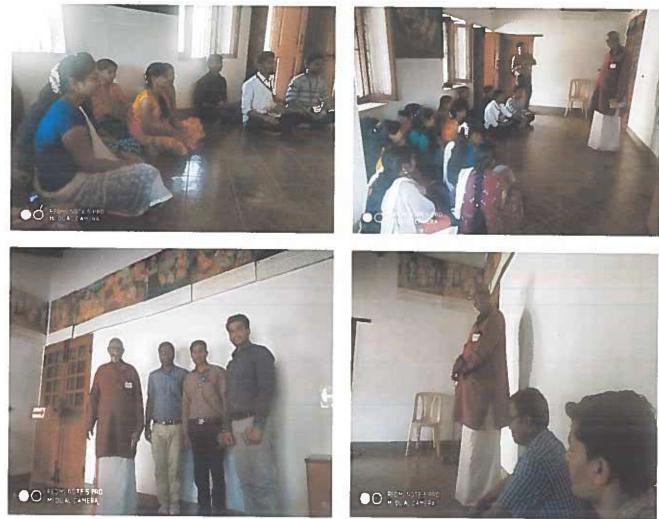

# NSS Cell

| Title of the<br>Programme     | International Yoga Day                                                                                                                                                                                                                                                                    |                                                                                                                                                                                                                                                                                                                                                                                                                                                                                                                                                                                                                                                               |  |
|-------------------------------|-------------------------------------------------------------------------------------------------------------------------------------------------------------------------------------------------------------------------------------------------------------------------------------------|---------------------------------------------------------------------------------------------------------------------------------------------------------------------------------------------------------------------------------------------------------------------------------------------------------------------------------------------------------------------------------------------------------------------------------------------------------------------------------------------------------------------------------------------------------------------------------------------------------------------------------------------------------------|--|
| Date                          | 21.06.2016                                                                                                                                                                                                                                                                                |                                                                                                                                                                                                                                                                                                                                                                                                                                                                                                                                                                                                                                                               |  |
| Place                         | Sabhabhavan of the college                                                                                                                                                                                                                                                                |                                                                                                                                                                                                                                                                                                                                                                                                                                                                                                                                                                                                                                                               |  |
| Resource person               | Shri. Vasant Hosamani                                                                                                                                                                                                                                                                     |                                                                                                                                                                                                                                                                                                                                                                                                                                                                                                                                                                                                                                                               |  |
| No. of participants           | Staff: 32                                                                                                                                                                                                                                                                                 | Students: 180                                                                                                                                                                                                                                                                                                                                                                                                                                                                                                                                                                                                                                                 |  |
| Objectives                    | <ul> <li>To strengthen the global co-ordination among people through yoga.</li> <li>To make people aware of physical and mental health.</li> <li>To get win over all the health issues through Yoga practice.</li> <li>To educate staff and students about importance of Yoga.</li> </ul> |                                                                                                                                                                                                                                                                                                                                                                                                                                                                                                                                                                                                                                                               |  |
| Summary of the<br>Proceedings | Yoga and Yoga Practice. The prog<br>Shri Vasant Hosamani, an expert<br>programme was started with welcon<br>lecturer in Chemistry. Chief gues<br>importance and usefulness of perform<br>of various asanas like Bhujasan, D<br>the participants. All teaching an                          | International Yoga Day is celebrated by conducting special lecture on<br>Yoga and Yoga Practice. The program started at 10 am in the college.<br>Shri Vasant Hosamani, an expert in Yoga was the chief guest. The<br>programme was started with welcome address by Shri Prasad Palanakar,<br>lecturer in Chemistry. Chief guest of the programme explained the<br>importance and usefulness of performing Yoga. He made a demonstration<br>of various asanas like Bhujasan, Dhanurasana, Siddhasana and more to<br>the participants. All teaching and non-teaching staff, students got<br>benefitted from this program. Program concluded by vote of thank by |  |

## PHOTOS

Shri. Prasad Palanakar welcoming the gathering

Audience at International Yoga Day celebration

Audience listening to Shri Vasant Hosamani

PiRrincipal L KLES'S Basavaprabhu Kore Arts, Science and Commerce Colleg CHIKODI - 591 201