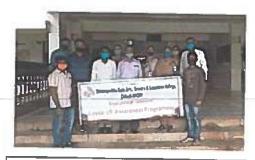

# NSS Cell

| Title of the<br>Programme     | International Yoga Day                                                                                                                                                                                                                                                                    |                                                                                                                                                                                                                                                                                                                                                                                                                                                                                                                                                                                                                                                               |  |
|-------------------------------|-------------------------------------------------------------------------------------------------------------------------------------------------------------------------------------------------------------------------------------------------------------------------------------------|---------------------------------------------------------------------------------------------------------------------------------------------------------------------------------------------------------------------------------------------------------------------------------------------------------------------------------------------------------------------------------------------------------------------------------------------------------------------------------------------------------------------------------------------------------------------------------------------------------------------------------------------------------------|--|
| Date                          | 21.06.2016                                                                                                                                                                                                                                                                                |                                                                                                                                                                                                                                                                                                                                                                                                                                                                                                                                                                                                                                                               |  |
| Place                         | Sabhabhavan of the college                                                                                                                                                                                                                                                                |                                                                                                                                                                                                                                                                                                                                                                                                                                                                                                                                                                                                                                                               |  |
| Resource person               | Shri. Vasant Hosamani                                                                                                                                                                                                                                                                     |                                                                                                                                                                                                                                                                                                                                                                                                                                                                                                                                                                                                                                                               |  |
| No. of participants           | Staff: 32                                                                                                                                                                                                                                                                                 | Students: 180                                                                                                                                                                                                                                                                                                                                                                                                                                                                                                                                                                                                                                                 |  |
| Objectives                    | <ul> <li>To strengthen the global co-ordination among people through yoga.</li> <li>To make people aware of physical and mental health.</li> <li>To get win over all the health issues through Yoga practice.</li> <li>To educate staff and students about importance of Yoga.</li> </ul> |                                                                                                                                                                                                                                                                                                                                                                                                                                                                                                                                                                                                                                                               |  |
| Summary of the<br>Proceedings | Yoga and Yoga Practice. The prog<br>Shri Vasant Hosamani, an expert<br>programme was started with welcon<br>lecturer in Chemistry. Chief gues<br>importance and usefulness of perform<br>of various asanas like Bhujasan, D<br>the participants. All teaching an                          | International Yoga Day is celebrated by conducting special lecture on<br>Yoga and Yoga Practice. The program started at 10 am in the college.<br>Shri Vasant Hosamani, an expert in Yoga was the chief guest. The<br>programme was started with welcome address by Shri Prasad Palanakar,<br>lecturer in Chemistry. Chief guest of the programme explained the<br>importance and usefulness of performing Yoga. He made a demonstration<br>of various asanas like Bhujasan, Dhanurasana, Siddhasana and more to<br>the participants. All teaching and non-teaching staff, students got<br>benefitted from this program. Program concluded by vote of thank by |  |

## PHOTOS

Shri. Prasad Palanakar welcoming the gathering

Audience at International Yoga Day celebration

Audience listening to Shri Vasant Hosamani

PiRrincipal L KLES'S Basavaprabhu Kore Arts, Science and Commerce Colleg CHIKODI - 591 201