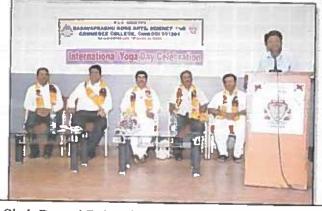

# NSS Cell

| Title of the<br>Programme     | International Yoga Day                                                                                                                                                                                                                                                                    |                                                                                                                                                                                                                                                                                                                                                                                                                                                                                                                                                                                                                                                               |  |
|-------------------------------|-------------------------------------------------------------------------------------------------------------------------------------------------------------------------------------------------------------------------------------------------------------------------------------------|---------------------------------------------------------------------------------------------------------------------------------------------------------------------------------------------------------------------------------------------------------------------------------------------------------------------------------------------------------------------------------------------------------------------------------------------------------------------------------------------------------------------------------------------------------------------------------------------------------------------------------------------------------------|--|
| Date                          | 21.06.2016                                                                                                                                                                                                                                                                                |                                                                                                                                                                                                                                                                                                                                                                                                                                                                                                                                                                                                                                                               |  |
| Place                         | Sabhabhavan of the college                                                                                                                                                                                                                                                                |                                                                                                                                                                                                                                                                                                                                                                                                                                                                                                                                                                                                                                                               |  |
| Resource person               | Shri. Vasant Hosamani                                                                                                                                                                                                                                                                     |                                                                                                                                                                                                                                                                                                                                                                                                                                                                                                                                                                                                                                                               |  |
| No. of participants           | Staff: 32                                                                                                                                                                                                                                                                                 | Students: 180                                                                                                                                                                                                                                                                                                                                                                                                                                                                                                                                                                                                                                                 |  |
| Objectives                    | <ul> <li>To strengthen the global co-ordination among people through yoga.</li> <li>To make people aware of physical and mental health.</li> <li>To get win over all the health issues through Yoga practice.</li> <li>To educate staff and students about importance of Yoga.</li> </ul> |                                                                                                                                                                                                                                                                                                                                                                                                                                                                                                                                                                                                                                                               |  |
| Summary of the<br>Proceedings | Yoga and Yoga Practice. The prog<br>Shri Vasant Hosamani, an expert<br>programme was started with welcon<br>lecturer in Chemistry. Chief gues<br>importance and usefulness of perform<br>of various asanas like Bhujasan, D<br>the participants. All teaching an                          | International Yoga Day is celebrated by conducting special lecture on<br>Yoga and Yoga Practice. The program started at 10 am in the college.<br>Shri Vasant Hosamani, an expert in Yoga was the chief guest. The<br>programme was started with welcome address by Shri Prasad Palanakar,<br>lecturer in Chemistry. Chief guest of the programme explained the<br>importance and usefulness of performing Yoga. He made a demonstration<br>of various asanas like Bhujasan, Dhanurasana, Siddhasana and more to<br>the participants. All teaching and non-teaching staff, students got<br>benefitted from this program. Program concluded by vote of thank by |  |

## PHOTOS

Shri. Prasad Palanakar welcoming the gathering

Audience at International Yoga Day celebration

Audience listening to Shri Vasant Hosamani

PiRrincipal L KLES'S Basavaprabhu Kore Arts, Science and Commerce Colleg CHIKODI - 591 201