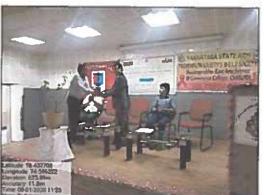

## **NSS Cell**

| Title of the<br>Programme     | Awareness on Cashless Transactions                                                                                                                                                                                                                                                                                                                                                    |                                                                                                                                                                                                                                                                                                                                                                                                                                                                                        |
|-------------------------------|---------------------------------------------------------------------------------------------------------------------------------------------------------------------------------------------------------------------------------------------------------------------------------------------------------------------------------------------------------------------------------------|----------------------------------------------------------------------------------------------------------------------------------------------------------------------------------------------------------------------------------------------------------------------------------------------------------------------------------------------------------------------------------------------------------------------------------------------------------------------------------------|
| Date                          | 18.01.2017                                                                                                                                                                                                                                                                                                                                                                            |                                                                                                                                                                                                                                                                                                                                                                                                                                                                                        |
| Place                         | PKPS Building, Karoshi                                                                                                                                                                                                                                                                                                                                                                |                                                                                                                                                                                                                                                                                                                                                                                                                                                                                        |
| Resource person               | Shri. M. G. Vaze, the manager of                                                                                                                                                                                                                                                                                                                                                      | f Syndicate Bank, Chikodi                                                                                                                                                                                                                                                                                                                                                                                                                                                              |
| No. of Beneficiaries          | 138                                                                                                                                                                                                                                                                                                                                                                                   |                                                                                                                                                                                                                                                                                                                                                                                                                                                                                        |
| No. of participants           | Staff: 06                                                                                                                                                                                                                                                                                                                                                                             | Students: 50                                                                                                                                                                                                                                                                                                                                                                                                                                                                           |
| Objectives                    | To educate the audience about cashless transaction.<br>To reduce the risks and costs of handling cash at the individual level.<br>To contribute in cost reduction of managing cash in the economy.                                                                                                                                                                                    |                                                                                                                                                                                                                                                                                                                                                                                                                                                                                        |
| Summary of the<br>Proceedings | Chikodi taluka during NSS specinvocation song by NSS volum<br>Mane and welcome address by S<br>Manager of Syndicate Bank, Chil<br>the program. In his key note ac<br>doing cash less transactions. He<br>while making cash less transa<br>audience and given detail inform<br>gathering. Shri. Mahantesh Bhate<br>Karoshi was presided over the<br>benefited from the program and the | Transactions" was held at Karoshi of<br>ecial camp. Program began with the<br>teers – Shuvaraj Donawad, Padmaja<br>hri. A. K. Patil. Shri. M. G. Vaze, the<br>codi was invited as resource person for<br>dress he explained about benefits of<br>e focused on precautions to be taken<br>ctions. He had interacted with the<br>nation on the questions asked in the<br>program. All the participants were<br>hey were encouraged to do more cash<br>as concluded with vote of thank by |

t

Shri. M. G. Vaze is addressing the gathering

PR Printipel KLES'S Basavaprabhu Kore rts, Science and Commerce Coll⊾ CHIKODI - 591 201

ಗ್ರಾಮೀಠಾಣವೃದ್ಧಿ ಮತ್ತು ಸಂಜಾಯತ ರಾಜ್ ಇಲಾಬೆ

ලබෝ බටසාටර්ට පාරෝවෙරගර ස්ට්වෙන්