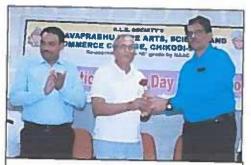

# NSS Cell

| Title of the<br>Programme     | International Yoga Day                                                                                                                                                                                                                                                                    |                                                                                                                                                                                                                                                                                                                                                                                                                                                                                                                                                                                                                                                               |  |
|-------------------------------|-------------------------------------------------------------------------------------------------------------------------------------------------------------------------------------------------------------------------------------------------------------------------------------------|---------------------------------------------------------------------------------------------------------------------------------------------------------------------------------------------------------------------------------------------------------------------------------------------------------------------------------------------------------------------------------------------------------------------------------------------------------------------------------------------------------------------------------------------------------------------------------------------------------------------------------------------------------------|--|
| Date                          | 21.06.2016                                                                                                                                                                                                                                                                                |                                                                                                                                                                                                                                                                                                                                                                                                                                                                                                                                                                                                                                                               |  |
| Place                         | Sabhabhavan of the college                                                                                                                                                                                                                                                                |                                                                                                                                                                                                                                                                                                                                                                                                                                                                                                                                                                                                                                                               |  |
| Resource person               | Shri. Vasant Hosamani                                                                                                                                                                                                                                                                     |                                                                                                                                                                                                                                                                                                                                                                                                                                                                                                                                                                                                                                                               |  |
| No. of participants           | Staff: 32                                                                                                                                                                                                                                                                                 | Students: 180                                                                                                                                                                                                                                                                                                                                                                                                                                                                                                                                                                                                                                                 |  |
| Objectives                    | <ul> <li>To strengthen the global co-ordination among people through yoga.</li> <li>To make people aware of physical and mental health.</li> <li>To get win over all the health issues through Yoga practice.</li> <li>To educate staff and students about importance of Yoga.</li> </ul> |                                                                                                                                                                                                                                                                                                                                                                                                                                                                                                                                                                                                                                                               |  |
| Summary of the<br>Proceedings | Yoga and Yoga Practice. The prog<br>Shri Vasant Hosamani, an expert<br>programme was started with welcon<br>lecturer in Chemistry. Chief gues<br>importance and usefulness of perform<br>of various asanas like Bhujasan, D<br>the participants. All teaching an                          | International Yoga Day is celebrated by conducting special lecture on<br>Yoga and Yoga Practice. The program started at 10 am in the college.<br>Shri Vasant Hosamani, an expert in Yoga was the chief guest. The<br>programme was started with welcome address by Shri Prasad Palanakar,<br>lecturer in Chemistry. Chief guest of the programme explained the<br>importance and usefulness of performing Yoga. He made a demonstration<br>of various asanas like Bhujasan, Dhanurasana, Siddhasana and more to<br>the participants. All teaching and non-teaching staff, students got<br>benefitted from this program. Program concluded by vote of thank by |  |

## PHOTOS

Shri. Prasad Palanakar welcoming the gathering

Audience at International Yoga Day celebration

Audience listening to Shri Vasant Hosamani

PiRrincipal L KLES'S Basavaprabhu Kore Arts, Science and Commerce Colleg CHIKODI - 591 201