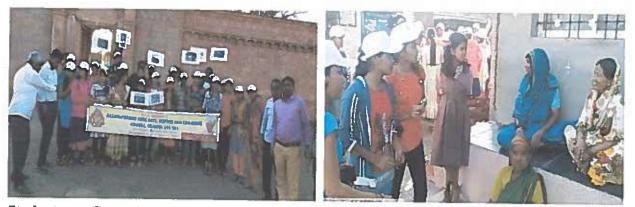

#### Title of the Awareness on Organic Farming Programme Date 19.01.2017 Place PKPS Building, Karoshi **Resource person** Prof. R. R. Naik, Assistant Professor of Botany No. of Beneficiaries 123 No. of participants Staff: 05 Students: 50 To create awareness among the farmers about organic farming. To discuss pros and cons of organic farming. **Objectives** To educate farmers about process and methods applied to improve fertility of soil. To clarify the doubts of farmers regarding organic farming. Organic farming yields such vital benefits as preservation of soil's organic composition. Organic farmers utilize practices that: Maintain and improve fertility, soil structure and biodiversity, and reduce erosion. Reduce the risks of human, animal, and environmental exposure to toxic materials. By understanding the importance of Organic farming, to educate the farmers of Karoshi village NSS cell has organized this awareness program. The Summary of the program started with the prayer song and welcome address by NSS volunteers - Siddapa Manjare and Rahul Patil. Prof. R. R. Naik, resource Proceedings person, he spoke about the importance and benefits of organic farming. He interacted with farmers and suggested some techniques to be adopted in during farming to improve the yield and retain the fertility of soil. Farmers who have gathered were benefited by the program and they expressed their gratitude towards resource person. The program was concluded by vote of thanks by Mahesh Shinde.

## PHOTOS

Prof. R. R. Naik is addressing the gathering

14 - E

Man

PRINCIPAL KLES'S Basavaprabhu Kore \*s, Science and Commerce Co CHIKODI - 591 201

ಗ್ರಾಮೀಠಾಣವೃದ್ಧಿ ಮತ್ತು ಸಂಜಾಯತ ರಾಜ್ ಇಲಾಖೆ

පෘචාපේ:--ණිත්ලුවේ

ಬಸವಪ್ರಭು ಕೋರೆ ಕಲಾ, ವಾಣಿಜ್ಯ ಮತ್ತು ವಿಜ್ಞಾನ ಮಹಾವಿದ್ಯಾಲಯ, เลล้า-เกลเบอเอ