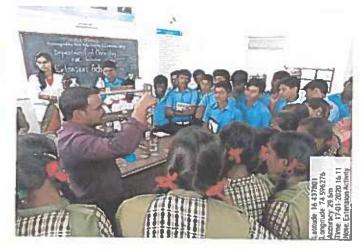

#### Title of the Awareness on Organic Farming Programme Date 19.01.2017 Place PKPS Building, Karoshi **Resource person** Prof. R. R. Naik, Assistant Professor of Botany No. of Beneficiaries 123 No. of participants Staff: 05 Students: 50 To create awareness among the farmers about organic farming. To discuss pros and cons of organic farming. **Objectives** To educate farmers about process and methods applied to improve fertility of soil. To clarify the doubts of farmers regarding organic farming. Organic farming yields such vital benefits as preservation of soil's organic composition. Organic farmers utilize practices that: Maintain and improve fertility, soil structure and biodiversity, and reduce erosion. Reduce the risks of human, animal, and environmental exposure to toxic materials. By understanding the importance of Organic farming, to educate the farmers of Karoshi village NSS cell has organized this awareness program. The Summary of the program started with the prayer song and welcome address by NSS volunteers - Siddapa Manjare and Rahul Patil. Prof. R. R. Naik, resource Proceedings person, he spoke about the importance and benefits of organic farming. He interacted with farmers and suggested some techniques to be adopted in during farming to improve the yield and retain the fertility of soil. Farmers who have gathered were benefited by the program and they expressed their gratitude towards resource person. The program was concluded by vote of thanks by Mahesh Shinde.

## PHOTOS

Prof. R. R. Naik is addressing the gathering

14 - E

Man

PRINCIPAL KLES'S Basavaprabhu Kore \*s, Science and Commerce Co CHIKODI - 591 201

ಗ್ರಾಮೀಠಾಣವೃದ್ಧಿ ಮತ್ತು ಸಂಜಾಯತ ರಾಜ್ ಇಲಾಖೆ

පෘචාපේ:--ණිත්ලුවේ

ಬಸವಪ್ರಭು ಕೋರೆ ಕಲಾ, ವಾಣಿಜ್ಯ ಮತ್ತು ವಿಜ್ಞಾನ ಮಹಾವಿದ್ಯಾಲಯ, เลล้า-เกลเบอเอ