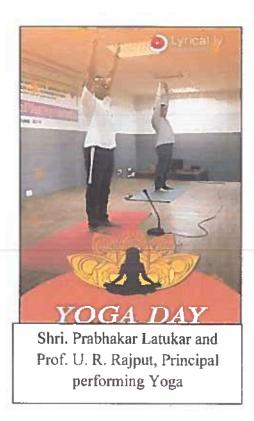

# NSS Cell

| Title of the<br>Programme     | International Yoga Day                                                                                                                                                                                                                                                                    |                                                                                                                                                                                                                                                                                                                                                                                                                                                                                                                                                                                                                                                               |  |
|-------------------------------|-------------------------------------------------------------------------------------------------------------------------------------------------------------------------------------------------------------------------------------------------------------------------------------------|---------------------------------------------------------------------------------------------------------------------------------------------------------------------------------------------------------------------------------------------------------------------------------------------------------------------------------------------------------------------------------------------------------------------------------------------------------------------------------------------------------------------------------------------------------------------------------------------------------------------------------------------------------------|--|
| Date                          | 21.06.2016                                                                                                                                                                                                                                                                                |                                                                                                                                                                                                                                                                                                                                                                                                                                                                                                                                                                                                                                                               |  |
| Place                         | Sabhabhavan of the college                                                                                                                                                                                                                                                                |                                                                                                                                                                                                                                                                                                                                                                                                                                                                                                                                                                                                                                                               |  |
| Resource person               | Shri. Vasant Hosamani                                                                                                                                                                                                                                                                     |                                                                                                                                                                                                                                                                                                                                                                                                                                                                                                                                                                                                                                                               |  |
| No. of participants           | Staff: 32                                                                                                                                                                                                                                                                                 | Students: 180                                                                                                                                                                                                                                                                                                                                                                                                                                                                                                                                                                                                                                                 |  |
| Objectives                    | <ul> <li>To strengthen the global co-ordination among people through yoga.</li> <li>To make people aware of physical and mental health.</li> <li>To get win over all the health issues through Yoga practice.</li> <li>To educate staff and students about importance of Yoga.</li> </ul> |                                                                                                                                                                                                                                                                                                                                                                                                                                                                                                                                                                                                                                                               |  |
| Summary of the<br>Proceedings | Yoga and Yoga Practice. The prog<br>Shri Vasant Hosamani, an expert<br>programme was started with welcon<br>lecturer in Chemistry. Chief gues<br>importance and usefulness of perform<br>of various asanas like Bhujasan, D<br>the participants. All teaching an                          | International Yoga Day is celebrated by conducting special lecture on<br>Yoga and Yoga Practice. The program started at 10 am in the college.<br>Shri Vasant Hosamani, an expert in Yoga was the chief guest. The<br>programme was started with welcome address by Shri Prasad Palanakar,<br>lecturer in Chemistry. Chief guest of the programme explained the<br>importance and usefulness of performing Yoga. He made a demonstration<br>of various asanas like Bhujasan, Dhanurasana, Siddhasana and more to<br>the participants. All teaching and non-teaching staff, students got<br>benefitted from this program. Program concluded by vote of thank by |  |

## PHOTOS

Shri. Prasad Palanakar welcoming the gathering

Audience at International Yoga Day celebration

Audience listening to Shri Vasant Hosamani

PiRrincipal L KLES'S Basavaprabhu Kore Arts, Science and Commerce Colleg CHIKODI - 591 201