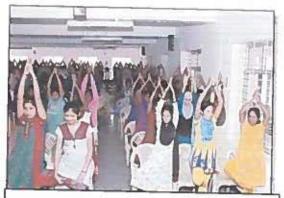

## PHOTOS

Shri. Prasad Palanakar welcoming the gathering

Audience at International Yoga Day celebration

Audience listening to Shri Vasant Hosamani

PiRrincipal L KLES'S Basavaprabhu Kore Arts, Science and Commerce Colleg CHIKODI - 591 201