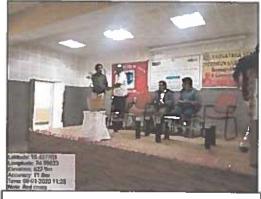

#### Title of the Awareness on Organic Farming Programme Date 19.01.2017 Place PKPS Building, Karoshi **Resource person** Prof. R. R. Naik, Assistant Professor of Botany No. of Beneficiaries 123 No. of participants Staff: 05 Students: 50 To create awareness among the farmers about organic farming. To discuss pros and cons of organic farming. **Objectives** To educate farmers about process and methods applied to improve fertility of soil. To clarify the doubts of farmers regarding organic farming. Organic farming yields such vital benefits as preservation of soil's organic composition. Organic farmers utilize practices that: Maintain and improve fertility, soil structure and biodiversity, and reduce erosion. Reduce the risks of human, animal, and environmental exposure to toxic materials. By understanding the importance of Organic farming, to educate the farmers of Karoshi village NSS cell has organized this awareness program. The Summary of the program started with the prayer song and welcome address by NSS volunteers - Siddapa Manjare and Rahul Patil. Prof. R. R. Naik, resource Proceedings person, he spoke about the importance and benefits of organic farming. He interacted with farmers and suggested some techniques to be adopted in during farming to improve the yield and retain the fertility of soil. Farmers who have gathered were benefited by the program and they expressed their gratitude towards resource person. The program was concluded by vote of thanks by Mahesh Shinde.

## PHOTOS

Prof. R. R. Naik is addressing the gathering

14 - E

Man

PRINCIPAL KLES'S Basavaprabhu Kore \*s, Science and Commerce Co CHIKODI - 591 201

ಗ್ರಾಮೀಠಾಣವೃದ್ಧಿ ಮತ್ತು ಸಂಜಾಯತ ರಾಜ್ ಇಲಾಖೆ

පෘචාපේ:--ණිත්ලුවේ

ಬಸವಪ್ರಭು ಕೋರೆ ಕಲಾ, ವಾಣಿಜ್ಯ ಮತ್ತು ವಿಜ್ಞಾನ ಮಹಾವಿದ್ಯಾಲಯ, เลล้า-เกลเบอเอ