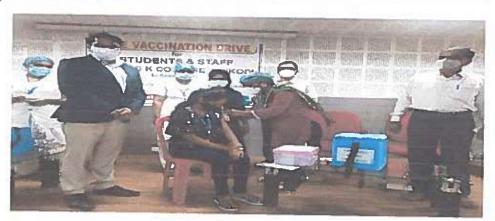

| COVID-19 Vaccines aim to prevent Covid-19 disease by triggering an immune response. Their availability is a significant milestone in efforts to control the pandemic.                                                                                                                                                                                                        |
| Summary of the<br>Proceedings | Free Vaccination drive was organized by, Chikodi ,Taluk health and<br>family welfare department in association with Youth Red Cross Wing of<br>B.K.College, Chikodi on 01.07.2021 in the College premises. Sabha<br>Bhavana. Principal U.R.Rajaput, nodal officer, in-charge nodal officer,<br>Dr.H.E.Basavarajappa and other staff members were present on the<br>occasion. |

#### Photo:



Vaccination drive for students and staff

Program Officer Youth Red Cross Wing



Principal PRINCIPAL KLES'S Basavaprabhu Kore Arts, Science and Commerce College CHIKODI - 591 201



|                       |                                   |                                                 | <                   |                                          |                                         |
|-----------------------|-----------------------------------|-------------------------------------------------|---------------------|------------------------------------------|-----------------------------------------|
| -                     | class hadale No                   | JEHNY NO                                        | 5.4                 |                                          |