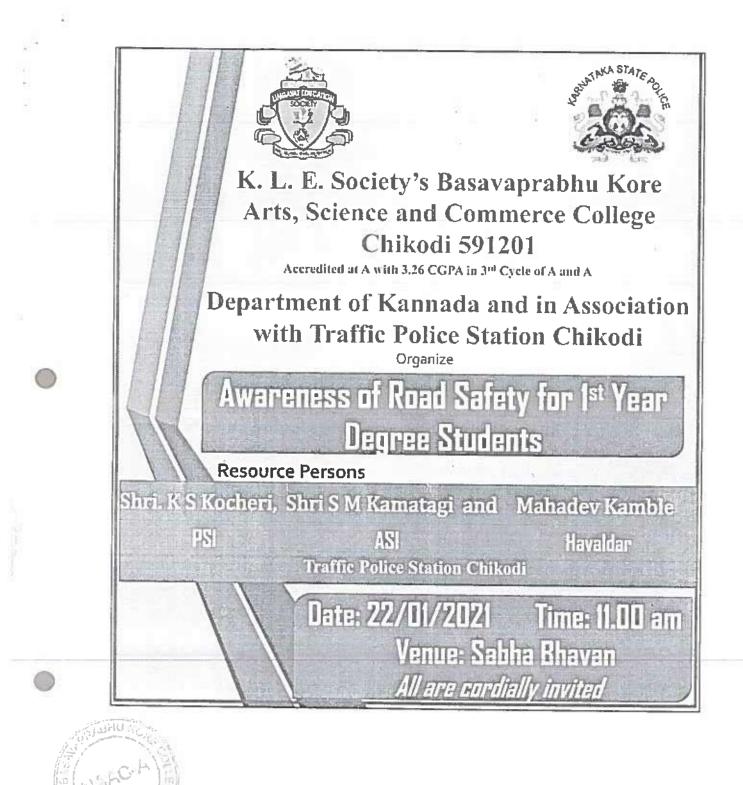

ಅವರು ವಹಿಸಿ ಮಾತನಾಡುತ್ತ ಇದೇ ತಿಂಗಳ 24ನೇ ತಾರಿಖಿನಿಂದ 'ರಾಷ್ಟ್ರ ರಾಜಧಾನಿ ದೇಹಲಿಯಲ್ಲಿ ಪದೇ ಪದೆ ಟ್ರಾಪಿಕ್ ನಿಯಮ ಉಲ್ಲಂಘಿಸುವ ಚಾಲಕರಿಗೆ ಬಿಸಿ ಮುಟ್ಟಿಸುವ ಉದ್ದೇಶದಿಂದ ಸಂಚಾರ ಉಲ್ಲಂಘನೆ ಕಂತು' ಎಂಬ ಹೊಸ ಯೋಜನೆ ಜಾರಿಗೊಳಿಸಲು ರಾಷ್ಟ್ರೀಯ ವಿಮಾ ನಿಯಂತ್ರಣ ಮತ್ತು ಅಭಿವೃದ್ಧಿ ಪ್ರಾಧಿಕಾರ ಮಾಡಿರುವ ಸಿಫಾರಸ್ಸು ಅನುಷ್ಠಾನಗೊಳಿಸಲು ಚಿಂತನೆ ನಡೆಸಿದೆ ಎಂದು ಹೇಳಿದರು. ಕಳೆದರಡು ವರ್ಷಗಳಲ್ಲಿ ನಡೆಸಿರುವ ಸಂಚಾರ ಉಲ್ಲಂಘನೆ ಪ್ರಮಾಣ ಆಧಾರಸಿ ವಾಹನ ಮಾಲೀಕರು ವರ್ಷಂಪ್ರತಿ ಭರಿಸುವ ವಾಹನ ವಿಮಾ ಕಂತಿಗೆ ಹೊಸದಾಗಿ ಸಂಚಾರ ನಿಯಮ ಉಲ್ಲಂಘನೆ ಕಂತನ್ನು ಸೇರಿಸುವ ಉದ್ದೇಶದ ಕುರಿತು ವಿದ್ಯಾರ್ಥಿಗಳ ಗಮನಕ್ಕೆ ತಂದರು.

ಸಮಾರಂಭ ಕು. ಜ್ಯೋತಿ ಹಿರೇಮಠ ಅವರ ಪ್ರಾರ್ಥನೆಯೊಂದಿಗೆ ಆರಂಭವಾಯಿತು. ಡಾ. ಎಸ್.ಎಂ. ಪಾನಬುಡೆ ಅವರು ಸರ್ವರನ್ನು ಸ್ವಾಗತಿಸಿ ಅತಿಥಿಗಳ ಪರಿಚಯ ಮಾಡಿದರು. ವೇದಿಕೆಯ ಮೇಲೆ ಆಯ್.ಕ್ಯೂ.ಎ.ಸಿ. ಸಂಯೋಕರಾದ ಡಾ. ಬಿ.ಜಿ. ಕುಲಕರ್ಣಿ, ಕಾನಸ್ಟೆಬಲ್ ನಿವಾಸ ಗುಂಡಕಲ್ಲೆ ಉಪಸ್ಥಿತರಿದ್ದರು. ಶ್ರೀ ಸಿದ್ದಣ್ಣ ನಾಯಕ ಕಾರ್ಯಕ್ರಮ ನಿರೂಪಿಸಿದರೆ, ಪ್ರೊ. ಜೆ.ಎಲ್. ಕದಮ್ ವಂದಿಸಿದರು.





Department of Kannada

B.K. Arts, Science & Commerce.College CHIKODI - 521 201.

PRINCIPAL KLES'S Basavaprabhu Kore Arts, Science and Commerce College CHIKODI - 591 201



## K.L.E. SOCIETY'S BASAVAPRABHU KORE ARTS, SCIENCE AND COMMERCE COLLEGE, CHIKODI – 591 201.

 RE-ACCREDITED WITH "A" GRADE BY N-L4C BANGALORE

 Website klesbkeollegechikodi.com
 🕾 : 08338 - 272176
 Email - klebkcc\_@redifimadl.com

#### ATTENDANCE SHEET

CLASS : 👘

1650 III Som Basic - Yannada stadents

SUB: Basic - Kan stadents

Date : 22 1 2021

| Roll<br>No.    | Signature | Roll<br>No. | Signature    | Roll<br>No. | Signature