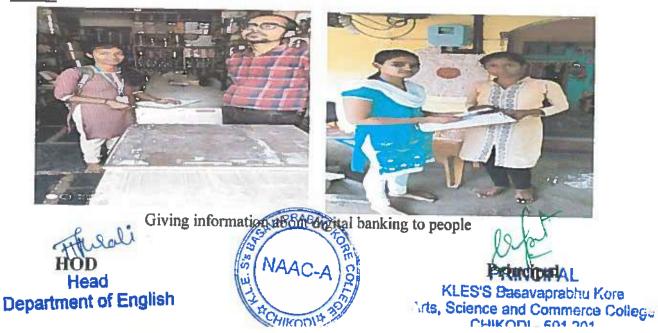

## **NSS Cell**

| Title of the<br>Programme     | Awareness on Cashless Transactions                                                                                                                                                                                                                                                                                                                                                    |                                                                                                                                                                                                                                                                                                                                                                                                                                                                                        |
|-------------------------------|---------------------------------------------------------------------------------------------------------------------------------------------------------------------------------------------------------------------------------------------------------------------------------------------------------------------------------------------------------------------------------------|----------------------------------------------------------------------------------------------------------------------------------------------------------------------------------------------------------------------------------------------------------------------------------------------------------------------------------------------------------------------------------------------------------------------------------------------------------------------------------------|
| Date                          | 18.01.2017                                                                                                                                                                                                                                                                                                                                                                            |                                                                                                                                                                                                                                                                                                                                                                                                                                                                                        |
| Place                         | PKPS Building, Karoshi                                                                                                                                                                                                                                                                                                                                                                |                                                                                                                                                                                                                                                                                                                                                                                                                                                                                        |
| Resource person               | Shri. M. G. Vaze, the manager of                                                                                                                                                                                                                                                                                                                                                      | f Syndicate Bank, Chikodi                                                                                                                                                                                                                                                                                                                                                                                                                                                              |
| No. of Beneficiaries          | 138                                                                                                                                                                                                                                                                                                                                                                                   |                                                                                                                                                                                                                                                                                                                                                                                                                                                                                        |
| No. of participants           | Staff: 06                                                                                                                                                                                                                                                                                                                                                                             | Students: 50                                                                                                                                                                                                                                                                                                                                                                                                                                                                           |
| Objectives                    | To educate the audience about cashless transaction.<br>To reduce the risks and costs of handling cash at the individual level.<br>To contribute in cost reduction of managing cash in the economy.                                                                                                                                                                                    |                                                                                                                                                                                                                                                                                                                                                                                                                                                                                        |
| Summary of the<br>Proceedings | Chikodi taluka during NSS specinvocation song by NSS volum<br>Mane and welcome address by S<br>Manager of Syndicate Bank, Chil<br>the program. In his key note ac<br>doing cash less transactions. He<br>while making cash less transa<br>audience and given detail inform<br>gathering. Shri. Mahantesh Bhate<br>Karoshi was presided over the<br>benefited from the program and the | Transactions" was held at Karoshi of<br>ecial camp. Program began with the<br>teers – Shuvaraj Donawad, Padmaja<br>hri. A. K. Patil. Shri. M. G. Vaze, the<br>codi was invited as resource person for<br>dress he explained about benefits of<br>e focused on precautions to be taken<br>ctions. He had interacted with the<br>nation on the questions asked in the<br>program. All the participants were<br>hey were encouraged to do more cash<br>as concluded with vote of thank by |

t

Shri. M. G. Vaze is addressing the gathering

PR Printipel KLES'S Basavaprabhu Kore rts, Science and Commerce Coll⊾ CHIKODI - 591 201

ಗ್ರಾಮೀಠಾಣವೃದ್ಧಿ ಮತ್ತು ಸಂಜಾಯತ ರಾಜ್ ಇಲಾಬೆ

ලබෝ බටසාටර්ට පාරෝවෙරගර ස්ට්වෙන්