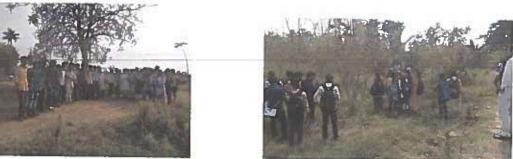

## **Department of BOTANY** Eco-Club **Extension Activities 2016-17**

| Title of the<br>Programme | Symposium on "Organic farming"                                                                                                                                                                                                                                                                                                                                                                                                                                                                                                                                 |
|---------------------------|----------------------------------------------------------------------------------------------------------------------------------------------------------------------------------------------------------------------------------------------------------------------------------------------------------------------------------------------------------------------------------------------------------------------------------------------------------------------------------------------------------------------------------------------------------------|
| Time and Date             | 3 pm to 7 pm, 23 <sup>rd</sup> March, 2017                                                                                                                                                                                                                                                                                                                                                                                                                                                                                                                     |
| Place                     | Kadashiddheshwar Temple<br>Manjari Tq. Chikodi                                                                                                                                                                                                                                                                                                                                                                                                                                                                                                                 |
| No. of Beneficiaries      | 56                                                                                                                                                                                                                                                                                                                                                                                                                                                                                                                                                             |
| Guest Speakers            | Dr. G. P. Yelvattimath,<br>Sri. B. A. Patil of Manjari<br>Sri Ajit Shiddagouda Patil, Chairman Org. Farmers Club. Manjari                                                                                                                                                                                                                                                                                                                                                                                                                                      |
| Objectives                | <ul> <li>To create awareness among farmers about significance of organic farming</li> <li>To educate farmers for the preparation of natural disinfectants</li> <li>To educate the farmers for the preparation of biofertilizers like bijamruta, nimastra, agniastra and dashparni kashaya</li> </ul>                                                                                                                                                                                                                                                           |
| Summary of the<br>Program | The program was conducted by the department of Botany along with<br>the students of CBZ Combination of our college in Manjari village in<br>collaboration with Gramapanchayat Manjari.<br>Sri G. P. Yelwattimath, Head of the Department of Botany and<br>Sri. B. A. Patil of Manjari spoke on the importance of Organic<br>Farming. Senior farmers along with office staff of Grampanchayat<br>were present Farmers shared their opinions about the practice of<br>organic farming in the Village The program ended woth vote of thanks<br>by Sri R. R. Naik. |

1 160 A 19

A AND A REAL TO THE THE AREA

**Photos:** 

Dignitaries on the stage

Organic farmers and students with staff member of the college

Maur

Principal PRINCIPAL KLES'S Basavaprabhu Koro Arts, Science and Commerce Colle CHIKODI - 591 201